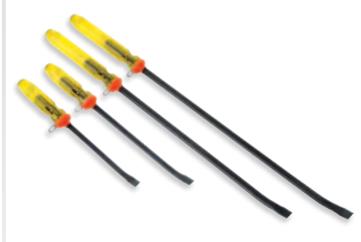

# **4 PIECE LARGE HANDLE PRY BAR SET**

### Product #: J2156S-TT

- Impact-resistant, extruded Acetate handles are foursided with broad but shallow flutes.
- ▶ Resistant to most harsh chemicals (including hydraulic fluids used in the aerospace industry).
- > Four-sided handle design helps prevent "roll away" from the work surface and is comfortable and easy to hold.
- > High alloy steel shanks are heat-treated their entire length and black oxide treated for added strength and durability.
- Made in USA.

| Contents | Size (in) |  |
|----------|-----------|--|
| J2140-TT | 14        |  |
| J2142-TT | 18        |  |
| J2146-TT | 28        |  |
| J2148-TT | 32        |  |

Individual components available for purchase.