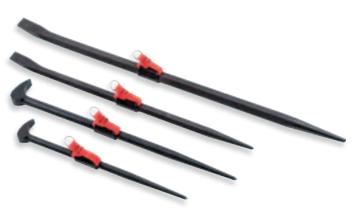

# 4 PIECE PRY & ROLLING **HEAD BARS SET**

### Product #: J2100-TT

- > Set includes rolling head and aligning bars.
- ▶ Black oxide finish to help prevent rust corrosion; extending tool life and performance.

| Contents | Size (in) | Туре         |
|----------|-----------|--------------|
| J2120-TT | 18        | Aligning     |
| J2124-TT | 24        | Aligning     |
| J2126-TT | 12        | Rolling Head |
| J2130-TT | 16        | Rolling Head |