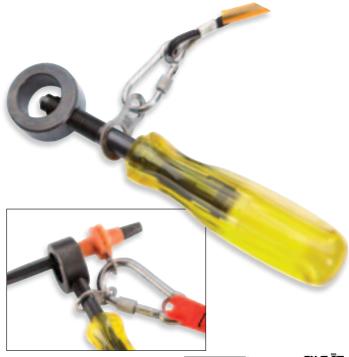

## **PUNCH AND CHISEL HOLDER**

- > Holds punches and chisels up to one inch in diameter reducing the risk of injury.
- Nylon insert absorbs shock.
- Large four-sided handle.

|           | Overall Length |              |
|-----------|----------------|--------------|
| Product # | (in) (L)       | Weight (lbs) |
| J2108-TT  | 8              | 0.60         |